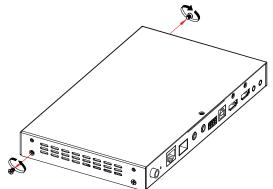

## Installation

**Step 1.** Remove the front panel shelves from the 6U rack mount shelf.

Step 2. Remove the screws from the IP5000 unit's enclosures on two sides.

Step 3. Attach the IP5000 unit to the shelf with screws (2 pcs from Step 2, 2 pcs from the package).