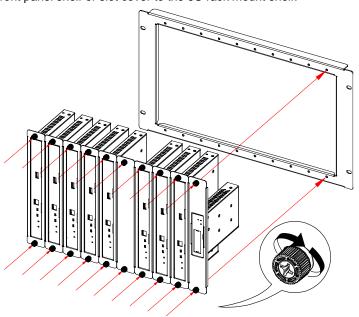

## Installation

**Step 1.** Remove the front panel shelves from the 6U rack mount shelf.

Step 2. Remove the screws from the IP5000 unit's enclosures on two sides.

Step 3. Attach the IP5000 unit to the shelf with screws (2 pcs from Step 2, 2 pcs from the package).

**Step 4.** Repeat steps 2-3 for other units.

**Step 5.** Attach the front panel shelf or slot cover to the 6U rack mount shelf.

**Step 6.** Install the rack mount shelf on an equipment cabinet using rack screws (not included in the package).