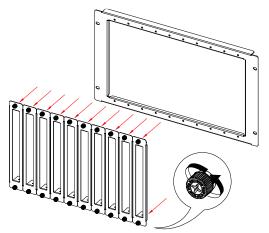

## Installation

**Step 1.** Remove the front panel shelves from the 6U rack mount shelf.

Step 2. Remove the screws from the IP5000 unit's enclosures on two sides.

Step 3. Attach the IP5000 unit to the shelf with screws (2 pcs from Step 2, 2 pcs from the package).