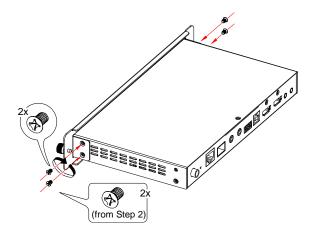

## Installation

**Step 1.** Remove the front panel shelves from the 6U rack mount shelf.

Step 2. Remove the screws from the IP5000 unit's enclosures on two sides.

Step 3. Attach the IP5000 unit to the shelf with screws (2 pcs from Step 2, 2 pcs from the package).

**Step 4.** Repeat steps 2-3 for other units.

**Step 5.** Attach the front panel shelf or slot cover to the 6U rack mount shelf.

**Step 6.** Install the rack mount shelf on an equipment cabinet using rack screws (not included in the package).