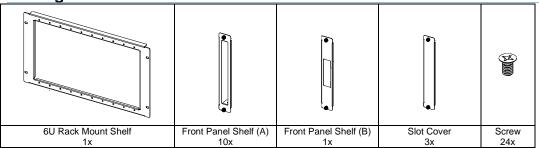

## **Quick Installation Guide for 6U Rack Mount Shelf**

**Package Contents** 



## **Dimensions**

W x H x D: 483mm x 265.9mmx 20mm (19.0" x 10.4" x 0.78")

## **Description**

The IP5000 units can be attached to this rack mount shelf to fit the needs of installation. The shelf supports up to 10 units of IP5000 (or up to 9 units of IP5000 and 1 unit of SC009).

## Installation

**Step 1.** Remove the front panel shelves from the 6U rack mount shelf.



Step 2. Remove the screws from the IP5000 unit's enclosures on two sides.



Step 3. Attach the IP5000 unit to the shelf with screws (2 pcs from Step 2, 2 pcs from the package).



**Step 4.** Repeat steps 2-3 for other units.

**Step 5.** Attach the front panel shelf or slot cover to the 6U rack mount shelf.



**Step 6.** Install the rack mount shelf on an equipment cabinet using rack screws (not included in the pac